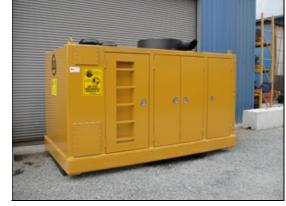

## **APE Model 765 Power Unit**

| SPECIFICATIONS      | DATA                    |
|---------------------|-------------------------|
| Engine Type         | Caterpillar C18 Tier II |
| Horse Power         | 765 HP (563 kW)         |
| Drive Pressure      | 0 - 4,500 psi (310 bar) |
| Drive Flow          | 220 gpm (833 lpm)       |
| Clamp Pressure      | 4,800 psi (69,618 bar)  |
| Clamp Flow          | 10 gpm (3 lpm)          |
| Engine Speed        | 2,100 rpm               |
| Weight              | 20,000 lbs (9,072 kg)   |
| Length              | 152 in (385 cm)         |
| Width               | 82 in (208 cm)          |
| Height              | 94 in (239 cm)          |
| Hydraulic Reservoir | 450 gal (1,703 L)       |
| Fuel Capacity       | 150 gal (568 L)         |