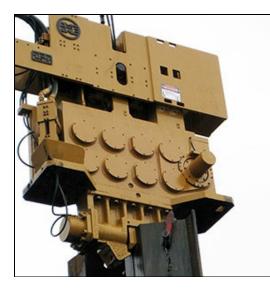

## APE Model 250 Variable Moment Vibratory Driver Extractor

## The Worlds Largest Provider of Foundation Construction Equipment

| SPECIFICATIONS               | DATA                     |
|------------------------------|--------------------------|
| Eccentric Moment             | 4,500 in-lbs (51.85 kgm) |
| Drive Force                  | 269 tons (2,389 kN)      |
| Frequency Maximum (VPM)      | 0 - 2,050 vpm            |
| Max Line Pull                | 99 tons (881 kN)         |
| Bare Hammer Weight w/o Clamp | 15,400 lbs (6,985 kg)    |
| Throat Width                 | 14.00 in (36 cm)         |
| Length                       | 69.00 in (175 cm)        |
| Height w/o Clamp             | 102.00 in (259 cm)       |